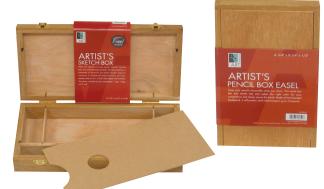

Start with either the Artist's Sketch Box with Palette or Pencil Easel Box by Art Alternatives: Both are customizable, affordable and convenient storage options.

Use any type of glue, Mod Podge or non-spray adhesive such as LetraTac to apply your designs. Apply different media such as acrylic paint, colored pencils or pens to personalize your design.